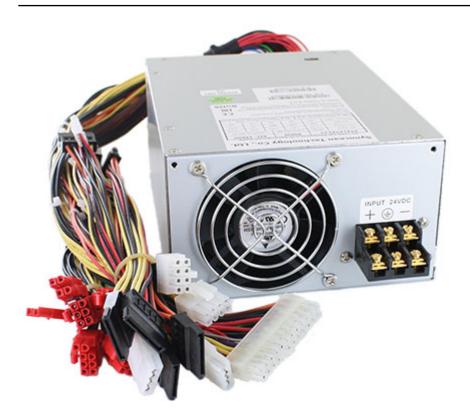

## 900W DC ATX P4 PowerSupply (18-36VDC)

Now you can power every PC in your truck. 900W power and P4 connector are giving you all possibilities! The ATX connector has 24 pins. Along with the power supply there is a 24pol to 20pol ATX adapter included.

**Dimensions** 200mm[W] x 150mm[L] x 86mm[H] Standard ATX PS/2 size

Weight 3.8 kgs Input Voltage Range 18 - 36VDC

**Output Power** 

900W maximum

Efficiency 75% typical @24V DC Full Load

+3.3V: 25A **Output Power** +5.0V: 25A maximum (rails) +12.0V:68A